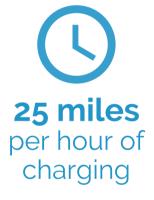

## LEVEL 2 240-VOLT OUTLET

- Faster charging for longer drives
- Provides a full charge for most EVs in:

**4-8 hours** empty to full charge

**1-2 hours** empty to full charge